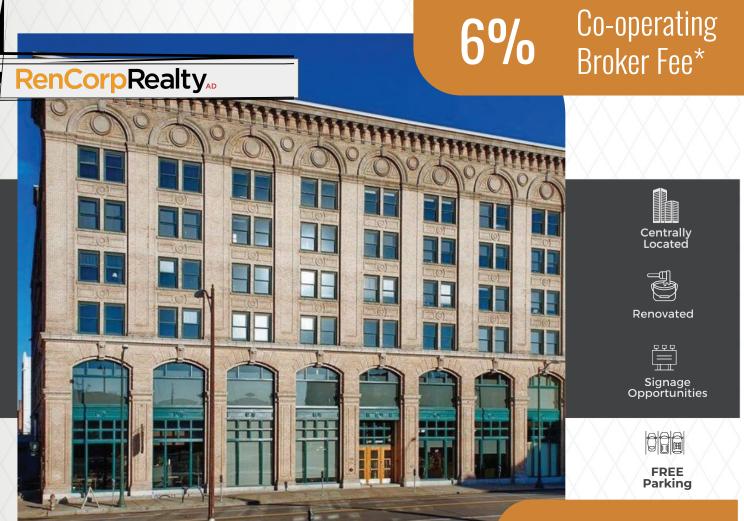

# FREE PARKING NOW LEASING

#### THE HISTORIC HOLLEY MASON

157 S Howard St, Spokane WA

#### NEIGHBORHOOD

The Holley-Mason Building is an important Spokane landmark that is beautifully executed with Renaissance-inspired brick and terra cotta details.

#### AMENITIES

- FREE Onsite Parking
  1:1000 SF (Additional space available at Market Rates)
- Secure Building
  High Speed Elevator
- 🔮 Detailed Craftsmanship
- Centrally Located
- Signage Opportunities
- Creative Loft Style Offices
- TI Allowance Neg

Information is deemed reliable but not guaranteed. Broker not responsible for changes errors or commissions. All square footages are for conveniences only. All information should be verified prior to leasing or purchasing property. \*6% Co-operating Broker Fee is offered for a limited time and is based on marketed rates.