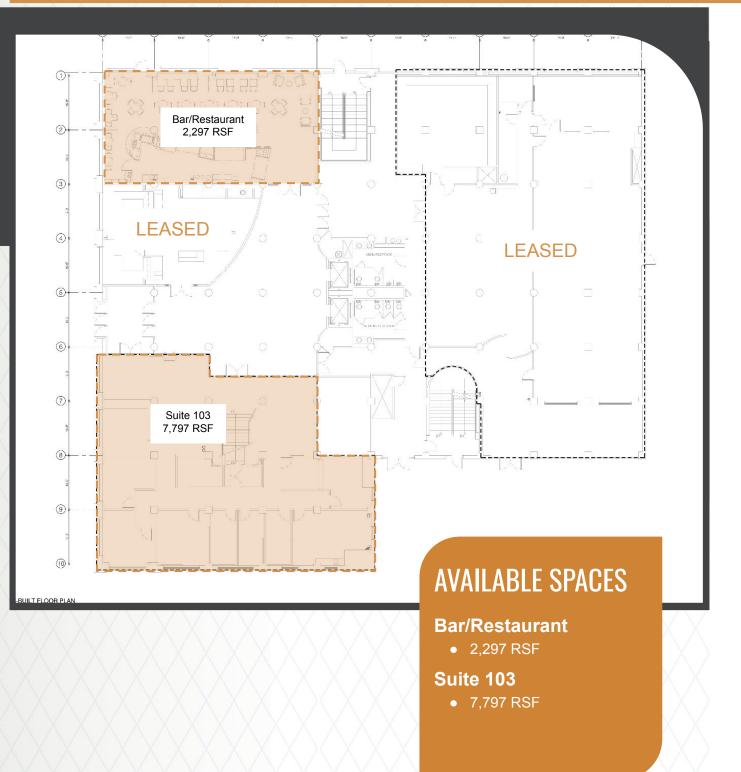

#### **SPACE AVAILABLE**

977 - 19,867 SF

**JUSTIN FOLKINS** 509-991-8387

## **1ST FLOOR**

Information is deemed reliable but not guaranteed. Broker not responsible for changes errors or commissions. All square footages are for conveniences only. All information should be verified prior to leasing or purchasing property.