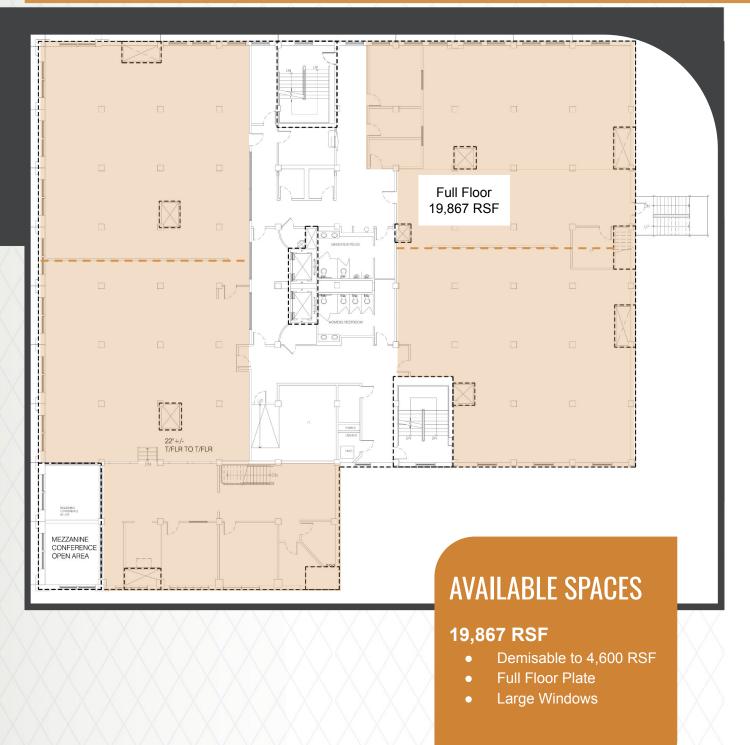

#### **SPACE AVAILABLE**

977 - 19,867 SF

**JUSTIN FOLKINS** 509-991-8387

## **2ND FLOOR**

Information is deemed reliable but not guaranteed. Broker not responsible for changes errors or commissions. All square footages are for conveniences only. All information should be verified prior to leasing or purchasing property.