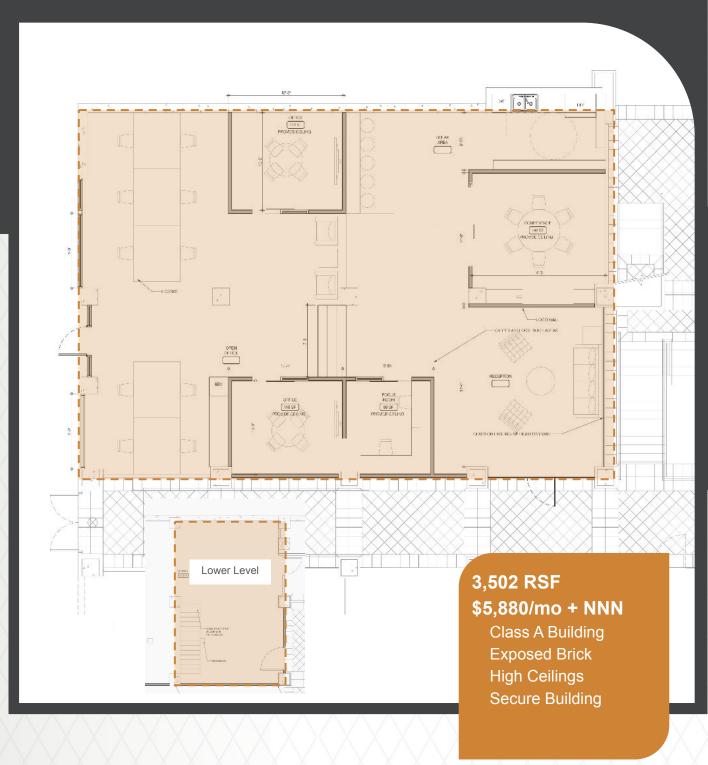

### **SPACE AVAILABLE**

3,502 RSF

#### **RENTAL RATES**

\$5,880/mo + NNN

## **FLOOR PLAN**

Information is deemed reliable but not guaranteed. Broker not responsible for changes errors or commissions. All square footages are for conveniences only. All information should be verified prior to leasing or purchasing property.