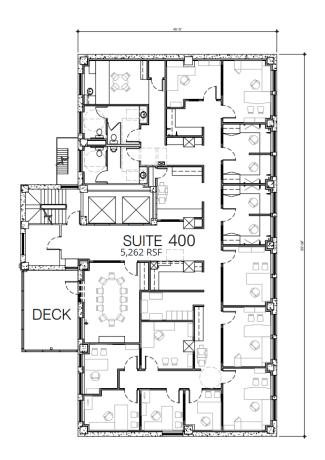

#### Tower Skywalk - Single Floor Area

| Suite # | R.S.F. |
|---------|--------|
| 300     | LEASED |
| 400     | 5,262  |
| 500     | LEASED |
| 600     | LEASED |
| 700     | LEASED |
| 800     | LEASED |