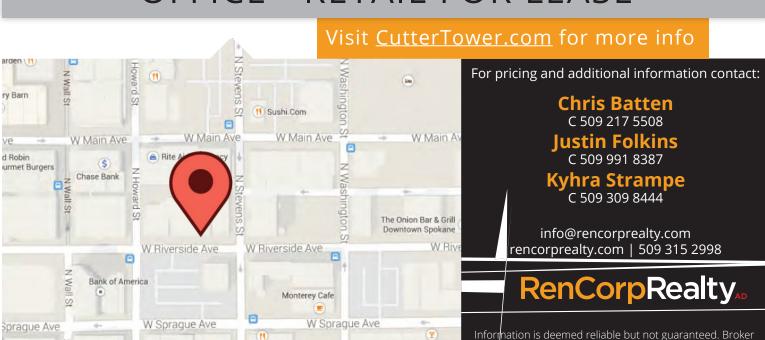

# OFFICE - RETAIL FOR LEASE

### Visit <u>CutterTower.com</u> for more info

PLAZA LOWER LEVEL PLAN

© PLAZA GROUND LEVEL PLAN

With sixty thousand square feet of newly renovated space, The Cutter Tower is located at 510 West Riverside, Spokane, Washington, in the heart of the downtown business district.

Adjacent to the U.S. Bank building, Paulson Center, Parkade Plaza, Chase Financial Center, Macy's Department Store, Crescent Court, and Riverpark Square (Nordstrom's), The Cutter Tower is also directly connected to the climate controlled Spokane Skywalk System and Spokane's two largest downtown parking complexes, the Parkade Plaza and the Riverpark Square.