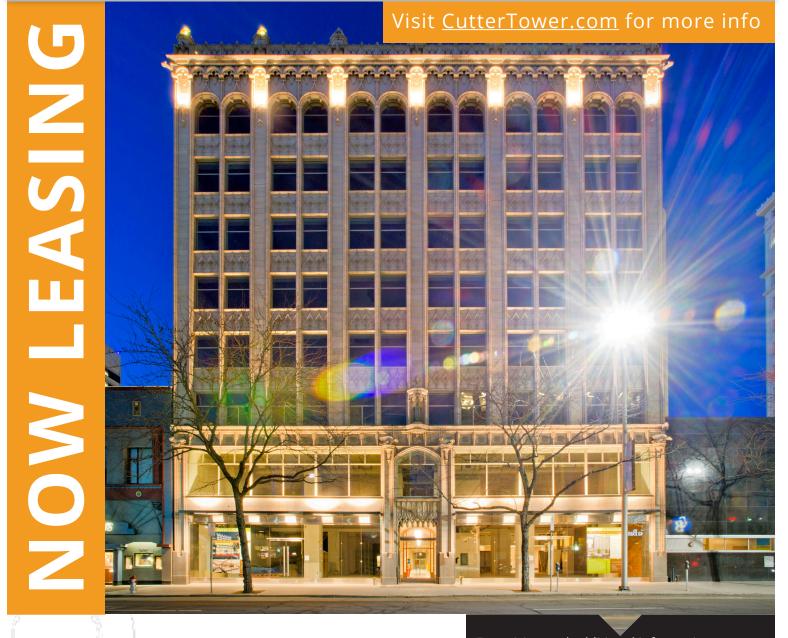

# NOW LEASING

### THE FULLY RENOVATED CUTTER TOWER

### **NOW LEASING** 510 W Riverside Avenue, Spokane WA

The tower with it's ALL NEW fourteen foot glass curtain wall storefront, high speed elevators, granite corridors, detailed craftsmanship and wall coverings, heating and air conditioning systems, electrical and plumbing upgrades, LED lighting, fiber optics / CAT-5, and insulation, is ready to meet all the challenges and demands of today's businesses. The Cutter Tower, a truly Class A development, is committed to working with you, our new Tenant clients, helping solve individual needs and requirements that are required to build a successful and profitable business.