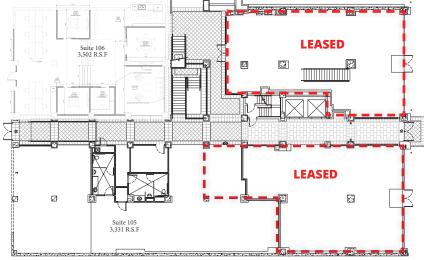

#### Tower Skywalk - Flexible Floor Area

| 206     | LEASED |
|---------|--------|
| 202     | 4,208  |
| 201     | LEASED |
| 200     | LEASED |
| Suite # | R.S.F. |

4,208 available

#### Tower Skywalk - Single Floor Area

| Suite # | R.S.F. |
|---------|--------|
| 300     | LEASED |
| 400     | 5,262  |
| 500     | LEASED |
| 600     | LEASED |
| 700     | LEASED |
| 800     | LEASED |