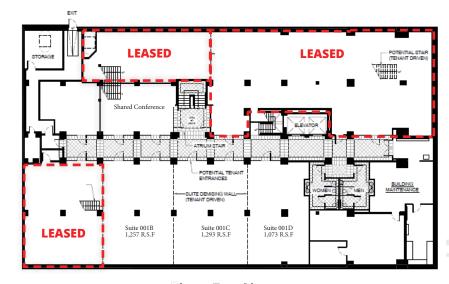

#### Tower Lower Level - Flexible Floor Area

| Suite #           | R.S.F.        |  |
|-------------------|---------------|--|
| 001A              | <b>LEASED</b> |  |
| 001B              | 1,257         |  |
| 001C              | 1,293         |  |
| 001D              | 1,073         |  |
| 002A              | <b>LEASED</b> |  |
| 106B              | LEASED        |  |
| Shared Conference |               |  |

3,623 available

#### Tower Ground Floor - Flexible Floor Area

| Suite | ? # R.S.F.      |
|-------|-----------------|
| 100   | LEASED          |
| 104   | LEASED          |
| 105   | 3,331           |
| 106   | 3,502           |
|       | 6,833 available |