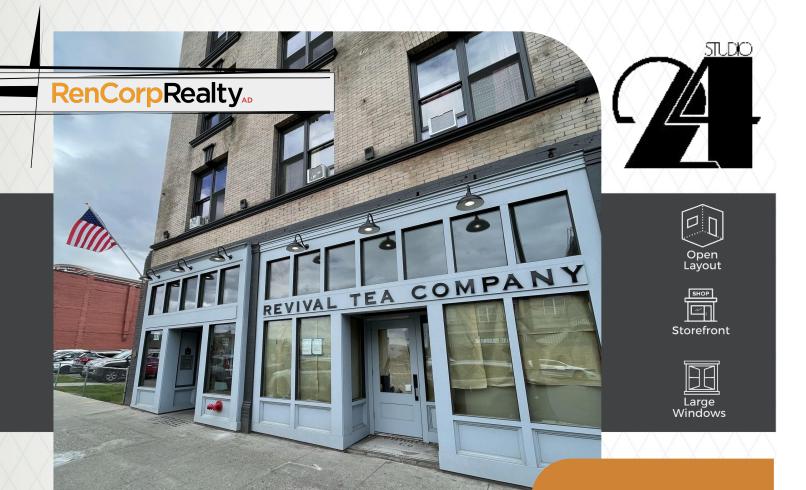

## Studio 24

221 W Riverside Ave, Spokane, WA 99201

### **NEIGHBORHOOD**

Lot's of possibilities with this large open layout that has high ceilings and lot's of light. Perfect for your retail storefront in Downtown Spokane.

### **AMENITIES**

- Retail Store Front
- High Ceilings
- Large Open Layout
- Good Light
- TI Allowances Available

**RENTAL RATES** 

\$1,372/MO (\$14/SF) Modified Gross (Tenant to pay Utilities & Janitorial)